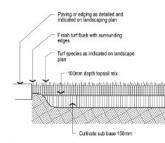

Ground preparation Planting area using imported topsoil Detail. Not.To.Scale.

15 - 35 litre Tree planting Detail. Not. To. Scale.

Ground preparation Grassed area: turf using imported topsoil Detail. Not. To. Scale.