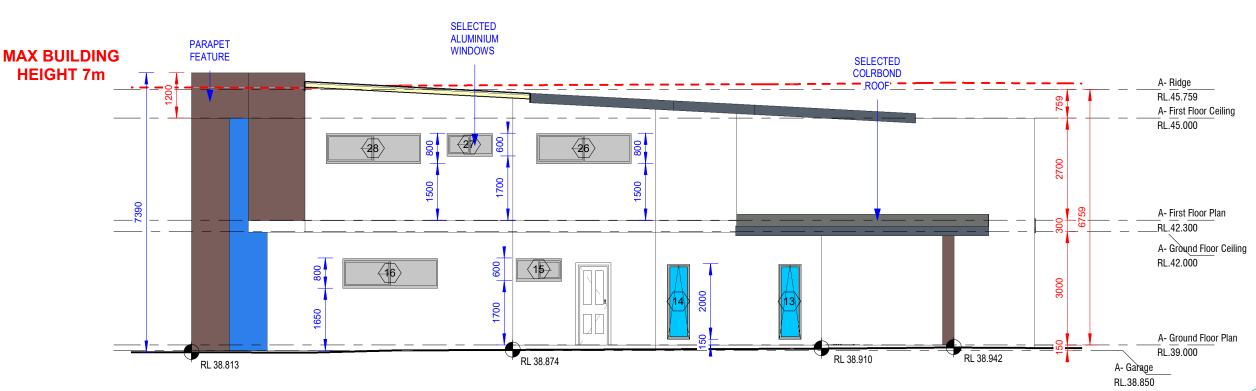

Z Design.                                                                    |



|   | bdaa              |
|---|-------------------|
| 6 | ACCREDITED        |
|   | BUILDING DESIGNER |

|                           | JOB NUMBER:  | PAGE NUMBER:     | ORIGINAL SIZE: |
|---------------------------|--------------|------------------|----------------|
| PROPOSED DUAL OCCUPANCY   | 2023009      | 07               | A3             |
| 47 CRAGG ST, CONDELL PARK | DESIGNED BY: | DATE: 24-11-2023 |                |
|                           | IX.D         | 24-11-2023       |                |
| ELEVATIONS                | DRAWN BY:    | SCALE:           |                |
|                           | R.D          | AS SHOWN         |                |



## **RIGHT LOT 1- SOUTH ELEVATION** 1:100



### **LEFT LOT 2- NORTH ELEVATION** 1:100

| REV | DATE | DESCRIPTION | BY | NOTE:  Do not scale off drawings, use scaled measurements. All measurements to be confirmed on site prior to commencement of any works.  © Copyright.  This plan is subject to copyright and remains the property of MITZ Design. The plans must not be used, copied, edited, reproduced, disseminated or redistributed, in whole or part without the prior written consent of MITZ Design. |  |
|-----|------|-------------|----|---------------------------------------------------------------------------------------------------------------------------------------------------------------------------------------------------------------------------------------------------------------------------------------------------------------