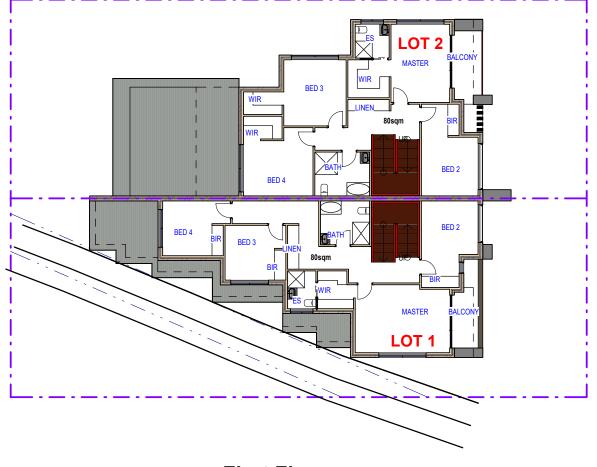

First Floor

|                             | JOB NUMBER:  | PAGE NUMBER: | ORIGINAL SIZE: |
|-----------------------------|--------------|--------------|----------------|
| PROPOSED DUAL OCCUPANCY     | 2023009      | 16           | A3             |
| 47 CRAGG ST, CONDELL PARK   | DESIGNED BY: | DATE:        |                |
|                             | K.D          | 24-11-2023   |                |
| NEIGHBOUR NOTIFICATION PLAN | DRAWN BY:    | SCALE:       |                |
|                             | R.D          | AS SHOWN     |                |