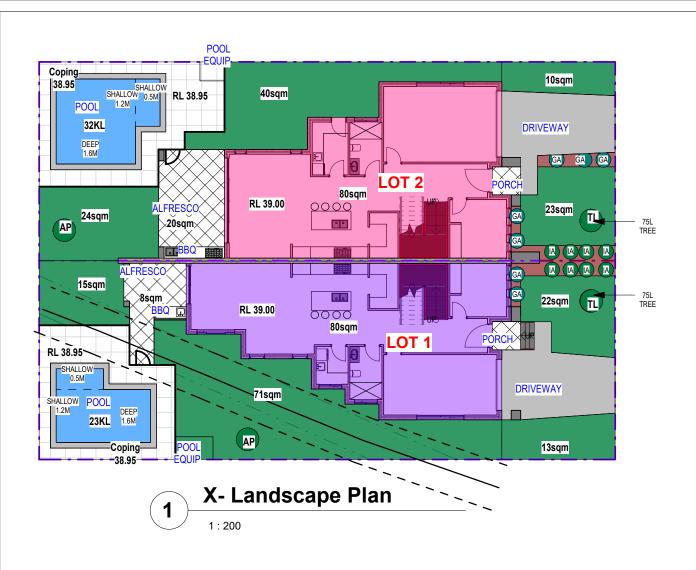

Ground preparation Planting area using imported topsoil Detail. Not.To.Scale.

15 - 35 litre Tree planting Detail. Not. To. Scale.

Ground preparation Grassed area: turf using imported topsoil Detail. Not. To. Scale.

Planting in garden beds

| BOTANICAL NAME:            | COMMON NAME:          | SIZE:  | No |
|----------------------------|-----------------------|--------|----|
| SHRUBS & GROUND COVE       | RS:                   |        |    |
| GA- GARDENIA AUGUSTA FLO   | RIDA GARDEINA         | 1-1.5m | 7  |
| IA- ISPOGON ANETHIFOLIUS   | NARROW LEAF DRUMSTICK | 1-2m   | 8  |
| TREES                      |                       |        |    |
| AP- ACACIA PARRAMATTEGRE   | EN WATTYL             | 8m     | 2  |
| TL- TRISTANIOPSIS LAURIPAL | E FLAX LILY           | 5m     | 2  |

|                           | JOB NUMBER:  | PAGE NUMBER: | ORIGINAL SIZE: |
|---------------------------|--------------|--------------|----------------|
| PROPOSED DUAL OCCUPANCY   | 2023009      | 11           | A3             |
| 47 CRAGG ST, CONDELL PARK | DESIGNED BY: | DATE:        |                |
|                           | R.D          | 24-11-2023   |                |
| LANDSCAPE PLAN            | DRAWN BY:    | SCALE:       | 7              |
|                           | R.D          | AS SHOWN     |                |