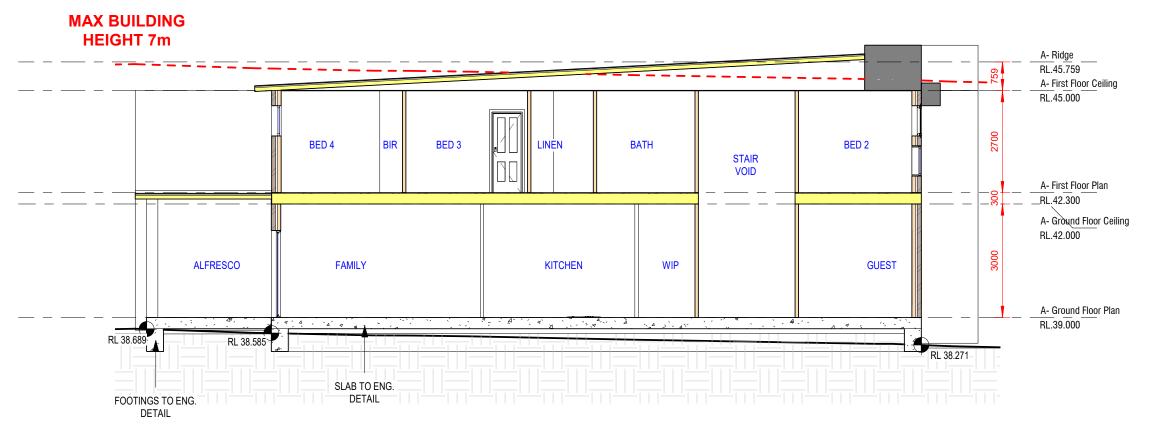

# CROSS SECTION 1

2 LOT 1 POOL

LOT 2 POOL

|     |      |             | H  | NOTE:  Do not scale off drawings, use scaled measurements. All measurements to be confirmed on site prior to           |
|-----|------|-------------|----|------------------------------------------------------------------------------------------------------------------------|
|     |      |             |    | commencement of any works. © Copyright.                                                                                |
|     |      |             | _  | This plan is subject to copyright and remains the property of MITZ Design. The plans must not be used, copied, edited, |
|     |      |             | _  | reproduced, disseminated or redistributed, in whole or part                                                            |
| REV | DATE | DESCRIPTION | BY | without the prior written consent of MITZ Design.                                                                      |