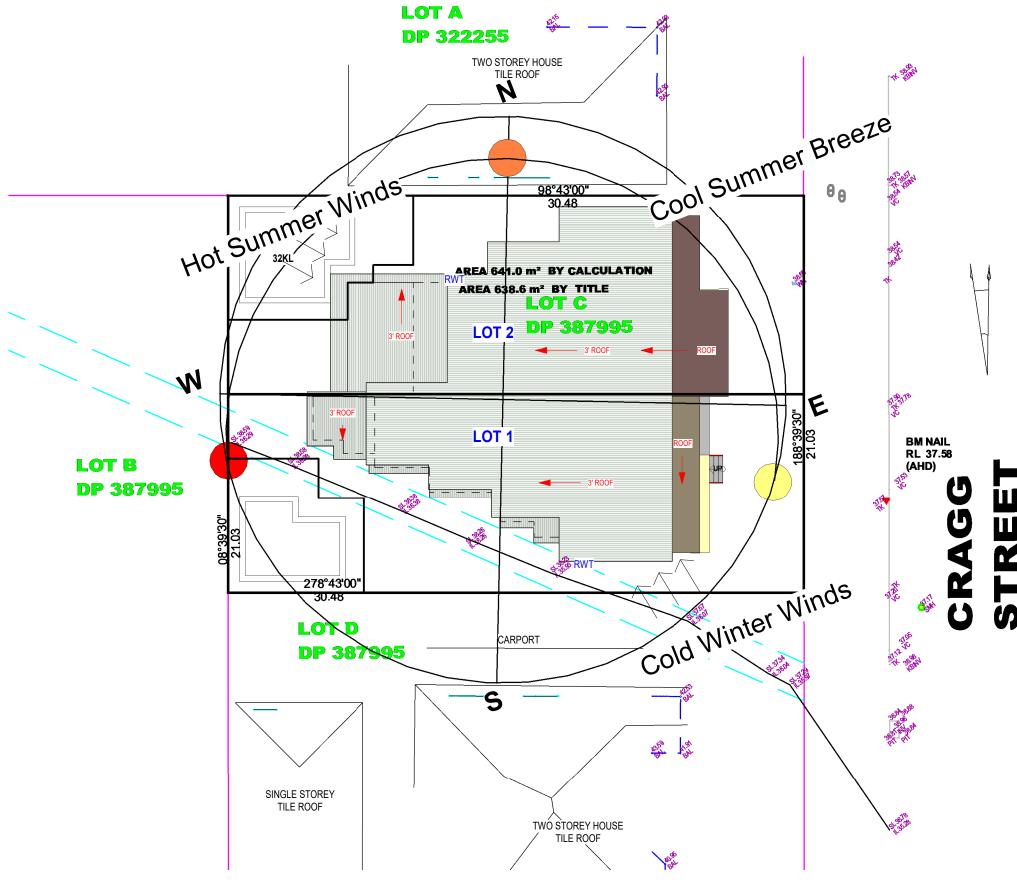

X-Site Analysis

1:200

NOTE:

Do not scale off drawings, use scaled measurements. All measurements to be confirmed on site prior to commencement of any works.

REV DATE DESCRIPTION

© Copyright.

This plan is subject to copyright and remains the property of MITZ Design. The plans must not be used, copied, edited, reproduced, disseminated or redistributed, in whole or part without the prior written consent of MITZ Design.

|                           |              | 110 11 24    | 11720          |
|---------------------------|--------------|--------------|----------------|
|                           | JOB NUMBER:  | PAGE NUMBER: | ORIGINAL SIZE: |
| ROPOSED DUAL OCCUPANCY    | 2023009      | 12           | A3             |
| 47 CRAGG ST, CONDELL PARK | DESIGNED BY: | DATE:        |                |
|                           | R.D          | 24-11-2023   |                |
| SITE ANALYSIS             | DRAWN BY:    | SCALE:       | 7              |

R.D

SITE ANALYSIS

AS SHOWN