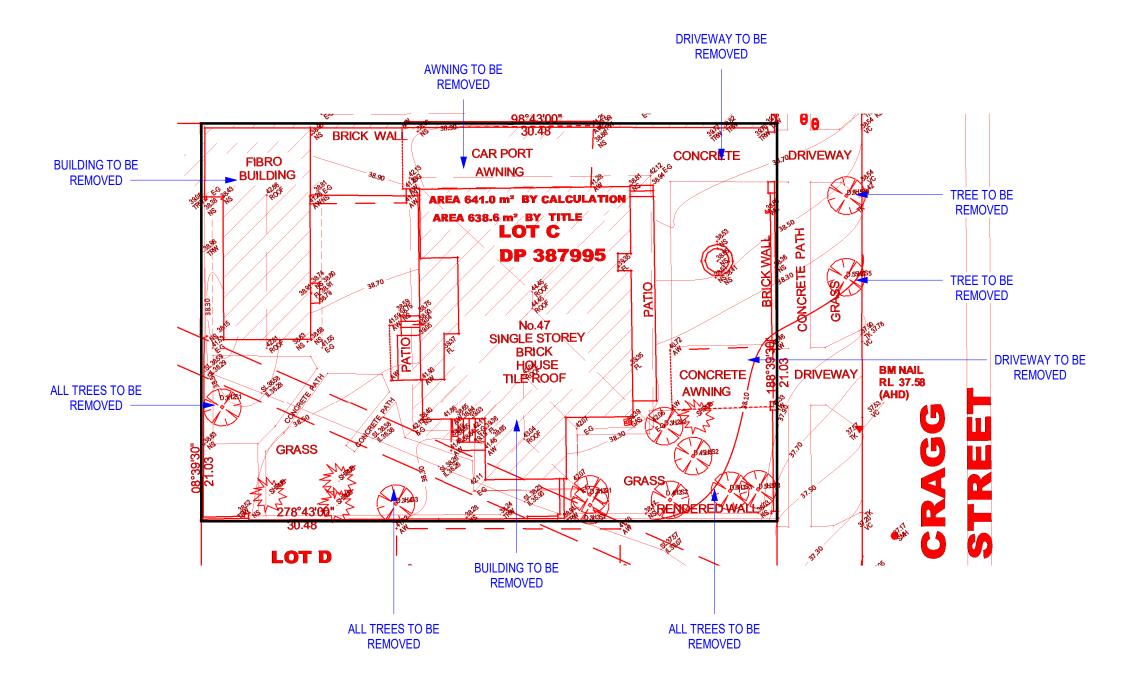

## **ALL SITE TO BE CLEARED**

|   |                |             | NOTE:  Do not scale off drawings, use scaled measurements. All measurements to be confirmed on site prior to commencement of any works.                                            |                             |                   | PROPOSED DUAL OCCUPANCY   | JOB NUMBER: 2023009 | PAGE NUMBER:     | ORIGINAL<br>A3 |
|---|----------------|-------------|------------------------------------------------------------------------------------------------------------------------------------------------------------------------------------|-----------------------------|-------------------|---------------------------|---------------------|------------------|----------------|
|   |                |             | © Copyright.                                                                                                                                                                       | VISUALISED                  |                   | 47 CRAGG ST, CONDELL PARK | DESIGNED BY:        | DATE: 24-11-2023 |                |
|   |                |             | This plan is subject to copyright and remains the property of MITZ Design. The plans must not be used, copied, edited, reproduced, disseminated or redistributed, in whole or part | BUILDING DESIGN SPECIALISTS | ACCREDITED        | DEMO PLAN                 | DRAWN BY:           | SCALE:           | -              |
| - | REV DATE DESCR | CRIPTION BY | without the prior written consent of MITZ Design.                                                                                                                                  |                             | BUILDING DESIGNER |                           | R.D                 | AS SHOWN         |                |