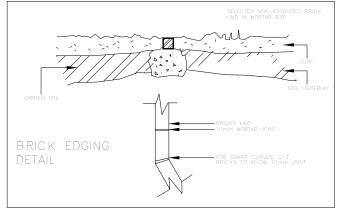

Ground preparation Planting area using imported topsoil Detail. Not.To.Scale.

15 - 35 litre Tree planting Detail. Not. To. Scale.

Ground preparation Grassed area: turf using imported topsoil Detail. Not. To. Scale.

|                           | JOB NUMBER:  | PAGE NUMBER: | ORIGINAL SIZE: |
|---------------------------|--------------|--------------|----------------|
| PROPOSED DUAL OCCUPANCY   | 2023009      | 11           | A3             |
| 47 CRAGG ST, CONDELL PARK | DESIGNED BY: | DATE:        |                |
|                           | R.D          | 24-11-2023   |                |
| LANDSCAPE PLAN            | DRAWN BY:    | SCALE:       | 7              |
|                           | R.D          | AS SHOWN     |                |