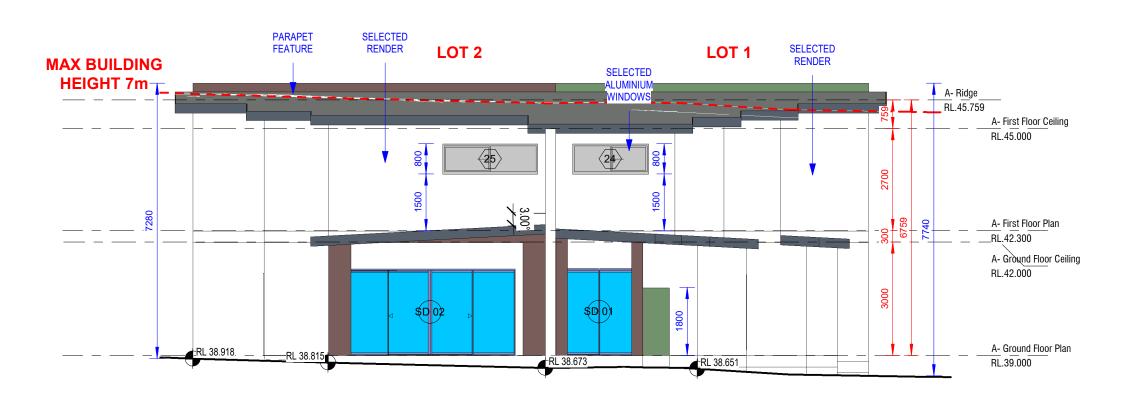

## REAR- WEST ELEVATION

|     |      |             | $\vdash$ | NOTE:  Do not scale off drawings, use scaled measurements. All measurements to be confirmed on site prior to         |
|-----|------|-------------|----------|----------------------------------------------------------------------------------------------------------------------|
|     |      |             |          | commencement of any works. © Copyright.                                                                              |
|     |      |             |          | This plan is subject to copyright and remains the property of                                                        |
|     |      |             |          | MITZ Design. The plans must not be used, copied, edited, reproduced, disseminated or redistributed, in whole or part |
| DEV | DATE | DESCRIPTION | BV       | without the prior written consent of MITZ Design.                                                                    |

|   | bdaa              |
|---|-------------------|
| 6 | ACCREDITED        |
|   | BUILDING DESIGNER |

|                           | JOB NUMBER:  | PAGE NUMBER:     | ORIGINAL SIZE: |
|---------------------------|--------------|------------------|----------------|
| PROPOSED DUAL OCCUPANCY   | 2023009      | 07               | A3             |
| 47 CRAGG ST, CONDELL PARK | DESIGNED BY: | DATE: 24-11-2023 |                |
|                           | IX.D         | 24-11-2023       |                |
| ELEVATIONS                | DRAWN BY:    | SCALE:           |                |
|                           | R.D          | AS SHOWN         |                |