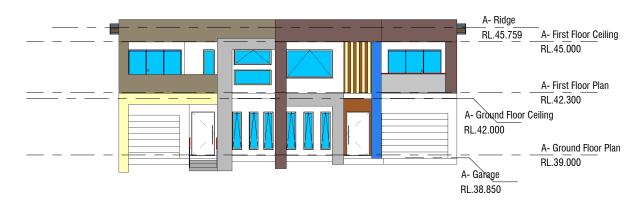

| _ K.D        | 24-11-2023       |                |
| 3PM WINTER SHADOW         | DRAWN BY:    | SCALE:           |                |
|                           | R.D          | AS SHOWN         |                |





First Floor











|                             | JOB NUMBER:  | PAGE NUMBER: | ORIGINAL SIZE: |
|-----------------------------|--------------|--------------|----------------|
| PROPOSED DUAL OCCUPANCY     | 2023009      | 16           | A3             |
| 47 CRAGG ST, CONDELL PARK   | DESIGNED BY: | DATE:        |                |
|                             | K.D          | 24-11-2023   |                |
| NEIGHBOUR NOTIFICATION PLAN | DRAWN BY:    | SCALE:       |                |
|                             | R.D          | AS SHOWN     |                |





3 LEFT
1:200





A- Ridge RL.45.759 A- First Floor Ceiling RL.45.000 A- First Floor Plan \_\_\_\_\_ RL.42.300 A- Ground Floor Ceiling RL.42.000 A- Ground Floor Plan RL.39.000

2 REAR

4 RIGHT











|                                  | JOB NUMBER:  | PAGE NUMBER: | ORIGINAL SIZE: |
|----------------------------------|--------------|--------------|----------------|
| PROPOSED DUAL OCCUPANCY          | 2023009      | 17           | A3             |
| 47 CRAGG ST, CONDELL PARK        | DESIGNED BY: | DATE:        |                |
|                                  | R.D          | 24-11-2023   |                |
| NEIGHBOUR NOTIFICATION ELEVATION | DRAWN BY:    | SCALE:       |                |
|                                  | R.D          | AS SHOWN     |                |