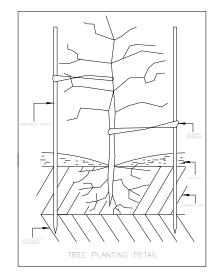

Ground preparation Planting area using imported topsoil Detail. Not.To.Scale.

15 - 35 litre Tree planting Detail. Not. To. Scale.

Ground preparation Grassed area: turf using imported topsoil Detail. Not. To. Scale.

Planting in garden beds

| BOTANICAL NAME:            | COMMON NAME:          | SIZE:  | No |
|----------------------------|-----------------------|--------|----|
| SHRUBS & GROUND COVE       | RS:                   |        |    |
| GA- GARDENIA AUGUSTA FLO   | RIDA GARDEINA         | 1-1.5m | 7  |
| IA- ISPOGON ANETHIFOLIUS   | NARROW LEAF DRUMSTICK | 1-2m   | 8  |
| TREES                      |                       |        |    |
| AP- ACACIA PARRAMATTEGRE   | EN WATTYL             | 8m     | 2  |
| TL- TRISTANIOPSIS LAURIPAL | E FLAX LILY           | 5m     | 2  |

|                           | JOB NUMBER:  | PAGE NUMBER: | ORIGINAL SIZE: |
|---------------------------|--------------|--------------|----------------|
| PROPOSED DUAL OCCUPANCY   | 2023009      | 11           | A3             |
| 47 CRAGG ST, CONDELL PARK | DESIGNED BY: | DATE:        |                |
|                           | R.D          | 24-11-2023   |                |
| LANDSCAPE PLAN            | DRAWN BY:    | SCALE:       | 7              |
|                           | R.D          | AS SHOWN     |                |