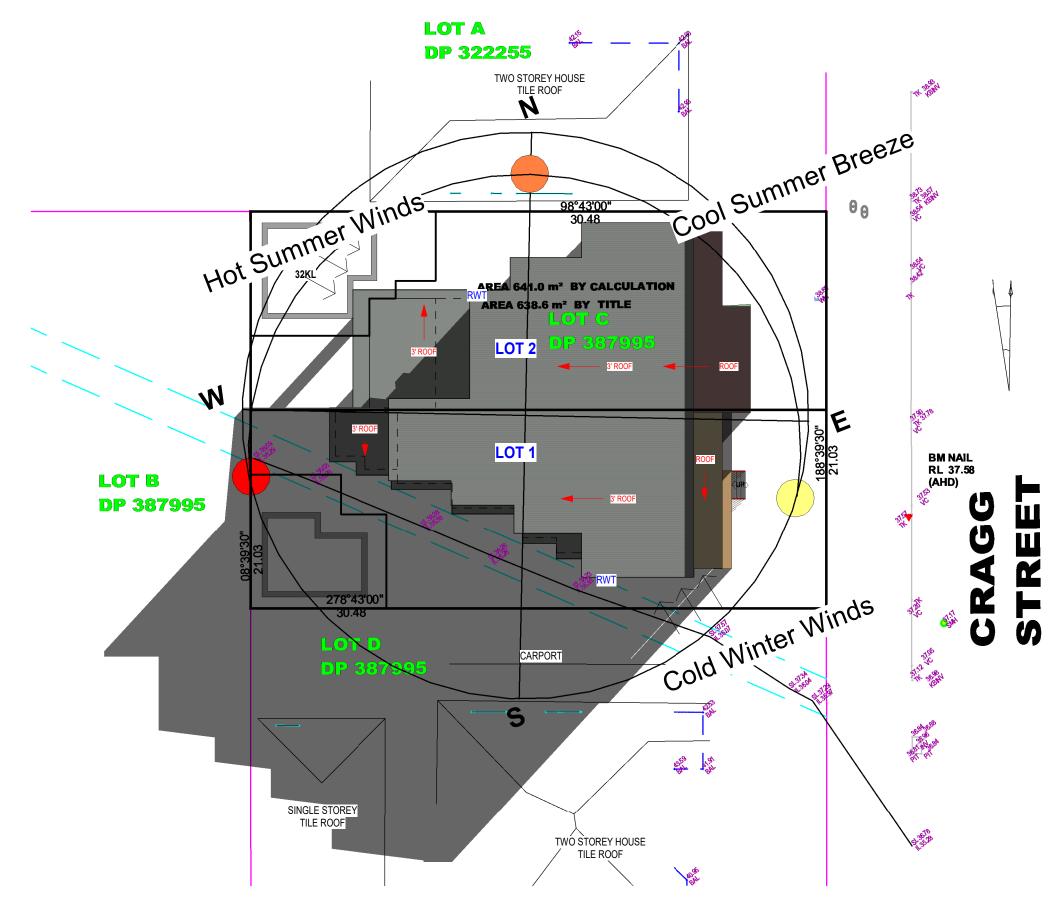

#### X-9AM WINTER SHADOW

1:200

REV DATE DESCRIPTION

|                           | JOB NUMBER:  | PAGE NUMBER: |
|---------------------------|--------------|--------------|
| PROPOSED DUAL OCCUPANCY   | 2023009      | 13           |
| 47 CRAGG ST, CONDELL PARK | DESIGNED BY: | DATE:        |
|                           | K.D          | 24-11-2023   |
| 9AM WINTER SHADOW         | DRAWN BY:    | SCALE:       |

R.D

AS SHOWN

A3