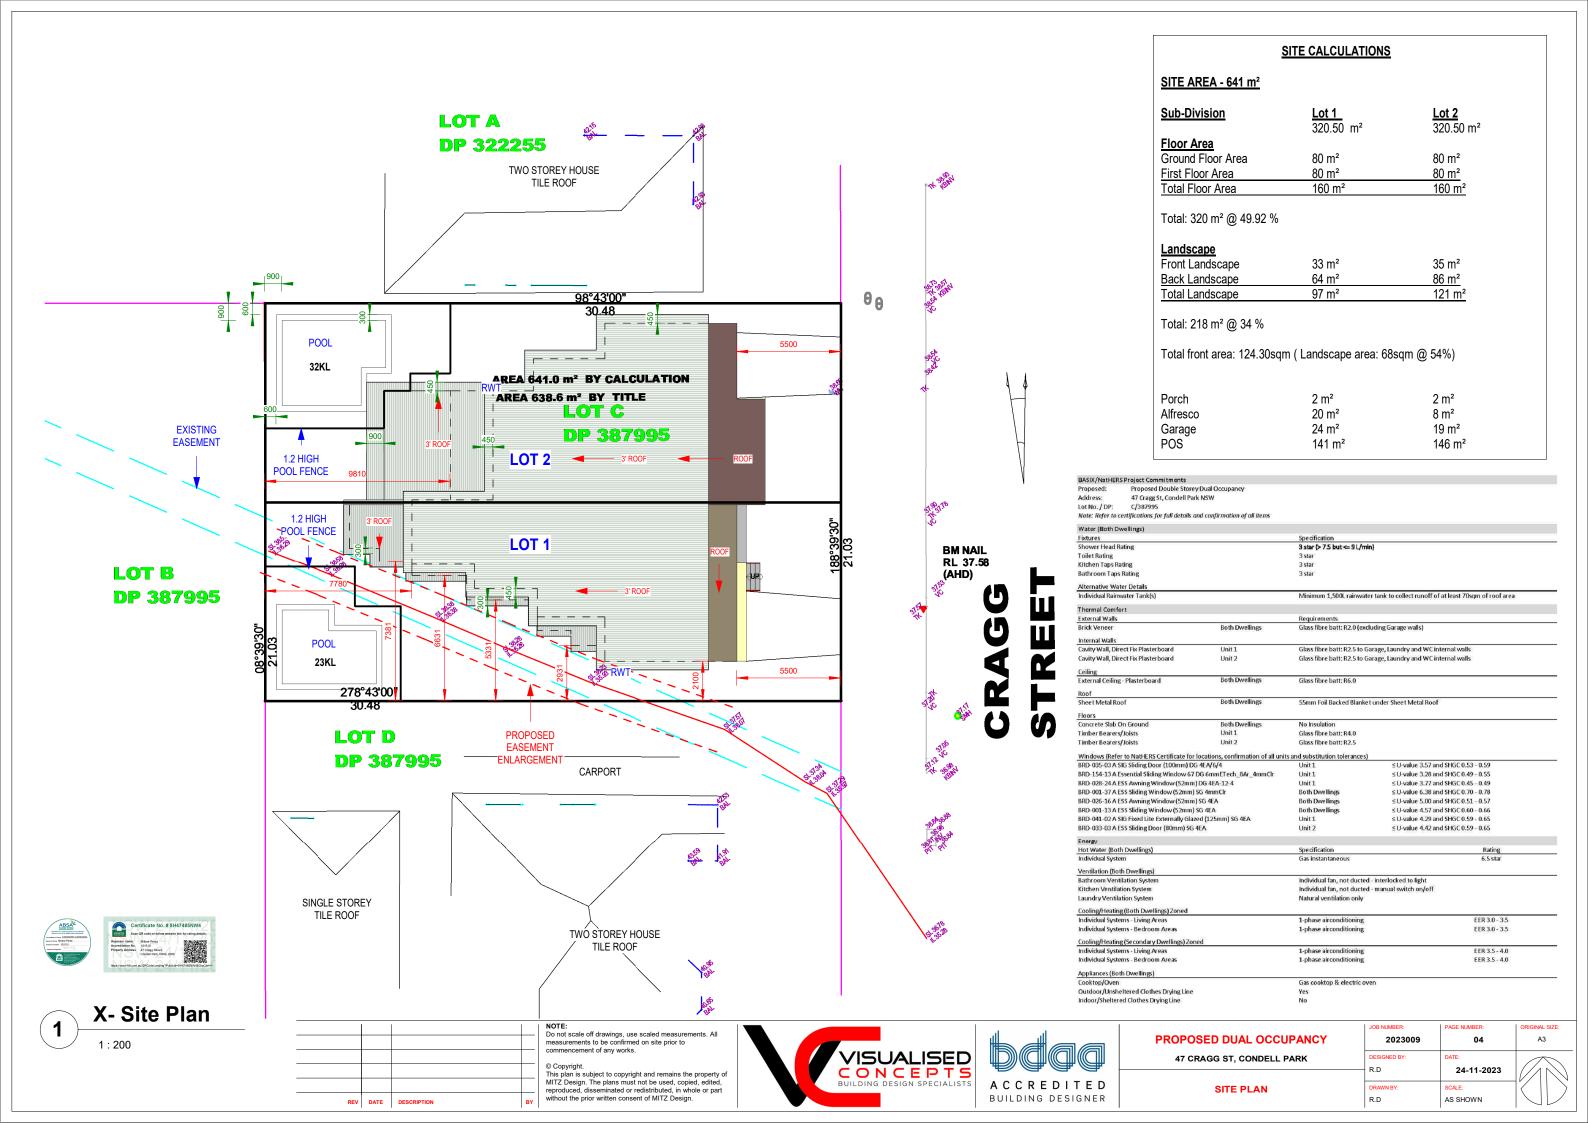

X-Site Analysis

1:200

NOTE:

Do not scale off drawings, use scaled measurements. All measurements to be confirmed on site prior to commencement of any works.

REV DATE DESCRIPTION

© Copyright.

This plan is subject to copyright and remains the property of MITZ Design. The plans must not be used, copied, edited, reproduced, disseminated or redistributed, in whole or part without the prior written consent of MITZ Design.

|                           |              | 110 11 24    | 11720          |
|---------------------------|--------------|--------------|----------------|
|                           | JOB NUMBER:  | PAGE NUMBER: | ORIGINAL SIZE: |
| ROPOSED DUAL OCCUPANCY    | 2023009      | 12           | A3             |
| 47 CRAGG ST, CONDELL PARK | DESIGNED BY: | DATE:        |                |
|                           | R.D          | 24-11-2023   |                |
| SITE ANALYSIS             | DRAWN BY:    | SCALE:       | 7              |

R.D

SITE ANALYSIS

AS SHOWN