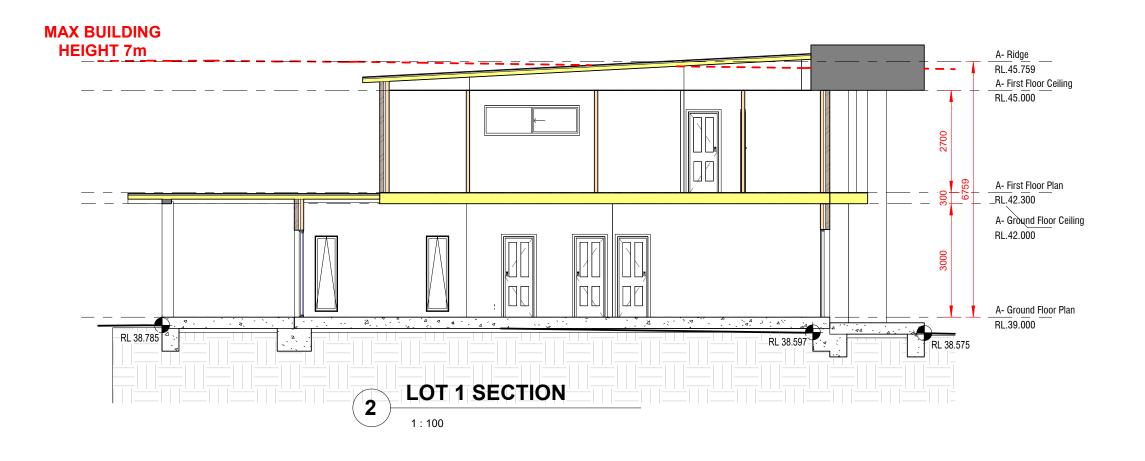

REV DATE DESCRIPTION

|                           | JOB NUMBER:  | PAGE NUMBER: | ORIGINAL SIZE: |
|---------------------------|--------------|--------------|----------------|
| PROPOSED DUAL OCCUPANCY   | 2023009      | 09           | A3             |
| 47 CRAGG ST, CONDELL PARK | DESIGNED BY: | DATE:        |                |
|                           | R.D          | 24-11-2023   |                |
| SECTIONS                  | DRAWN BY:    | SCALE:       | 1              |
|                           | R.D          | AS SHOWN     |                |