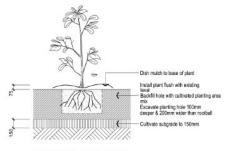

Ground preparation Planting area using imported topsoil Detail. Not.To.Scale.

15 - 35 litre Tree planting Detail. Not. To. Scale.

Ground preparation Grassed area: turf using imported topsoil Detail. Not. To. Scale.