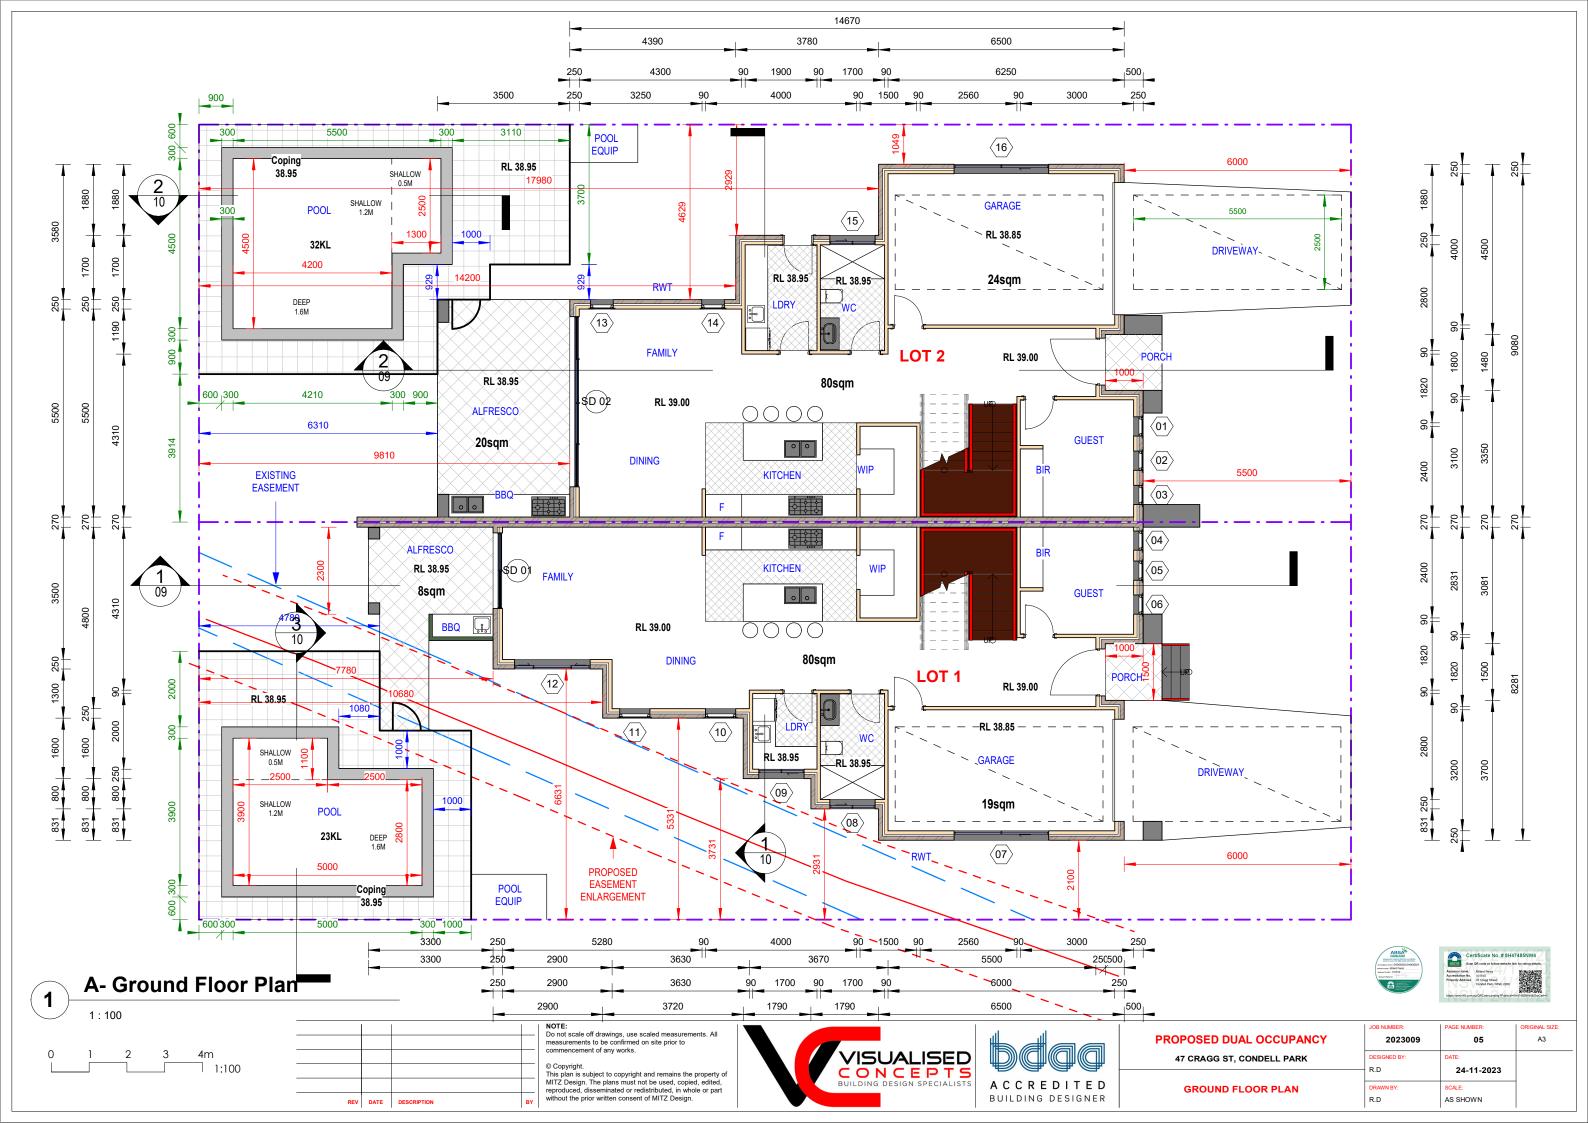

ied, edited, perroduced, disseminated or redistributed, in whole or part ithout the prior written consent of MITZ Design.



|   | bdaa              |
|---|-------------------|
| 5 | ACCREDITED        |
|   | BUILDING DESIGNER |

|                           | JOB NUMBER:  | PAGE NUMBER:     | ORIGINAL SIZE: |
|---------------------------|--------------|------------------|----------------|
| PROPOSED DUAL OCCUPANCY   | 2023009      | 03               | A3             |
| 47 CRAGG ST, CONDELL PARK | DESIGNED BY: | DATE: 24-11-2023 |                |
|                           | N.D          | 24-11-2023       |                |
| SUB DIVISION PLAN         | DRAWN BY:    | SCALE:           |                |
|                           | R.D          | AS SHOWN         |                |









# 1 FRONT- EAST ELEVATION 1:100



## REAR- WEST ELEVATION





|     |      |             | $\vdash$ | NOTE:  Do not scale off drawings, use scaled measurements. All measurements to be confirmed on site prior to         |
|-----|------|-------------|----------|----------------------------------------------------------------------------------------------------------------------|
|     |      |             |          | commencement of any works. © Copyright.                                                                              |
|     |      |             |          | This plan is subject to copyright and remains the property of                                                        |
|     |      |             |          | MITZ Design. The plans must not be used, copied, edite