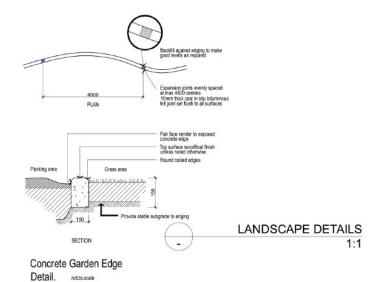

Ground preparation Planting area using imported topsoil Detail. Not.To.Scale.

15 - 35 litre Tree planting Detail. Not. To. Scale.

Ground preparation Grassed area: turf using imported topsoil Detail. Not. To. Scale.

|                           | JOB NUMBER:  | PAGE NUMBER: | ORIGINAL SIZE: |
|---------------------------|--------------|--------------|----------------|
| PROPOSED DUAL OCCUPANCY   | 2023009      | 11           | A3             |
| 47 CRAGG ST, CONDELL PARK | DESIGNED BY: | DATE:        |                |
|                           | R.D          | 24-11-2023   |                |
| LANDSCAPE PLAN            | DRAWN BY:    | SCALE:       | 7              |
|                           | R.D          | AS SHOWN     |                |