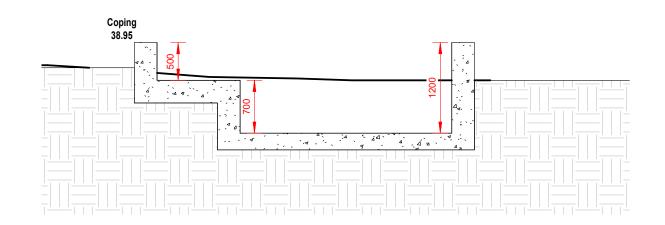

# CROSS SECTION 1

2 LOT 1 POOL

LOT 2 POOL

|     |      |             | H  | NOTE:  Do not scale off drawings, use scaled measurements. All measurements to be confirmed on site prior to           |
|-----|------|-------------|----|------------------------------------------------------------------------------------------------------------------------|
|     |      |             |    | commencement of any works. © Copyright.                                                                                |
|     |      |             | _  | This plan is subject to copyright and remains the property of MITZ Design. The plans must not be used, copied, edited, |
|     |      |             | _  | reproduced, disseminated or redistributed, in whole or part                                                            |
| REV | DATE | DESCRIPTION | BY | without the prior written consent of MITZ Design.                                                                      |

| JOB NUMBER:  | PAGE NUMBER:                         | ORIGINAL SIZE:                                                   |
|--------------|--------------------------------------|------------------------------------------------------------------|
| 2023009      | 10                                   | A3                                                               |
| DESIGNED BY: | DATE:                                |                                                                  |
| N.D          | 24-11-2023                           |                                                                  |
| DRAWN BY:    | SCALE:                               |                                                                  |
| R.D          | AS SHOWN                             |                                                                  |
|              | 2023009  DESIGNED BY: R.D  DRAWN BY: | 2023009 10  DESIGNED BY: DATE:  R.D 24-11-2023  DRAWN BY: SCALE: |