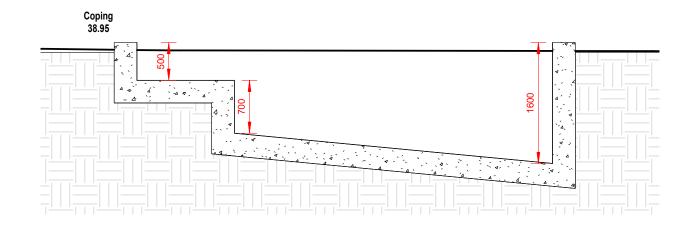

# CROSS SECTION 1

2 LOT 1 POOL

LOT 2 POOL

|     |      |             | H  | NOTE:  Do not scale off drawings, use scaled measurements. All measurements to be confirmed on site prior to           |
|-----|------|-------------|----|------------------------------------------------------------------------------------------------------------------------|
|     |      |             |    | commencement of any works. © Copyright.                                                                                |
|     |      |             | _  | This plan is subject to copyright and remains the property of MITZ Design. The plans must not be used, copied, edited, |
|     |      |             | _  | reproduced, disseminated or redistributed, in whole or part                                                            |
| REV | DATE | DESCRIPTION | BY | without the prior written consent of MITZ Design.                                                                      |

| JOB NUMBER:  | PAGE NUMBER:                         | ORIGINAL SIZE:                                                   |
|--------------|--------------------------------------|------------------------------------------------------------------|
| 2023009      | 10                                   | A3                                                               |
| DESIGNED BY: | DATE:                                |                                                                  |
| N.D          | 24-11-2023                           |                                                                  |
| DRAWN BY:    | SCALE:                               |                                                                  |
| R.D          | AS SHOWN                             |                                                                  |
|              | 2023009  DESIGNED BY: R.D  DRAWN BY: | 2023009 10  DESIGNED BY: DATE:  R.D 24-11-2023  DRAWN BY: SCALE: |