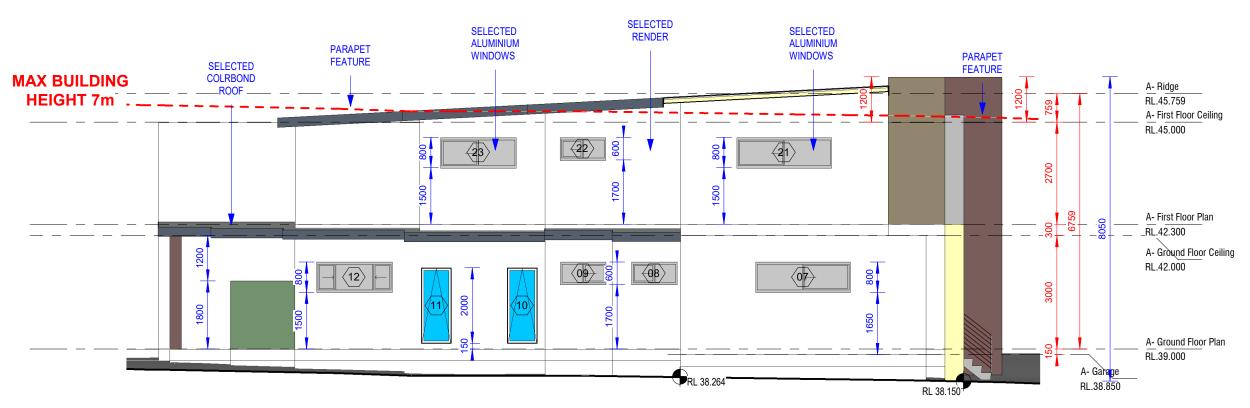

## **RIGHT LOT 1- SOUTH ELEVATION** 1:100

### **LEFT LOT 2- NORTH ELEVATION** 1:100

| REV | DATE | DESCRIPTION | BY | NOTE:  Do not scale off drawings, use scaled measurements. All measurements to be confirmed on site prior to commencement of any works.  © Copyright.  This plan is subject to copyright and remains the property of MITZ Design. The plans must not be used, copied, edited, reproduced, disseminated or redistributed, in whole or part without the prior written consent of MITZ Design. |  |
|-----|------|-------------|----|---------------------------------------------------------------------------------------------------------------------------------------------------------------------------------------------------------------------------------------------------------------------------------------------------------------------------------------------------------------------------------------------|--|

|                           | JOB NUMBER:  | PAGE NUMBER: | ORIGINAL S |
|---------------------------|--------------|--------------|------------|
| PROPOSED DUAL OCCUPANCY   | 2023009      | 08           | A3         |
| 47 CRAGG ST, CONDELL PARK | DESIGNED BY: | DATE:        |            |
|                           | R.D          | 24-11-2023   |            |
| ELEVATIONS                | DRAWN BY:    | SCALE:       |            |
|                           | R.D          | AS SHOWN     |            |
|                           |              |              |            |