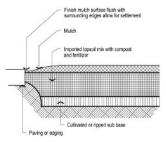

Ground preparation Planting area using imported topsoil Detail. Not.To.Scale.

15 - 35 litre Tree planting Detail. Not. To. Scale.

Ground preparation Grassed area: turf using imported topsoil Detail. Not. To. Scale.