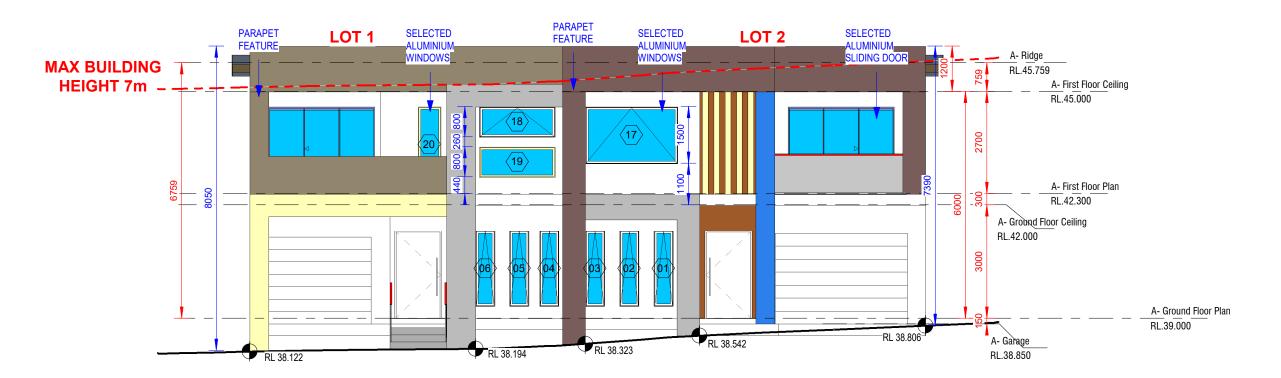

# 1 FRONT- EAST ELEVATION 1:100

|   | bdaa              |
|---|-------------------|
| 6 | ACCREDITED        |
|   | BUILDING DESIGNER |

|                           | JOB NUMBER:  | PAGE NUMBER:     | ORIGINAL SIZE: |
|---------------------------|--------------|------------------|----------------|
| PROPOSED DUAL OCCUPANCY   | 2023009      | 07               | A3             |
| 47 CRAGG ST, CONDELL PARK | DESIGNED BY: | DATE: 24-11-2023 |                |
|                           | IX.D         | 24-11-2023       |                |
| ELEVATIONS                | DRAWN BY:    | SCALE:           |                |
|                           | R.D          | AS SHOWN         |                |