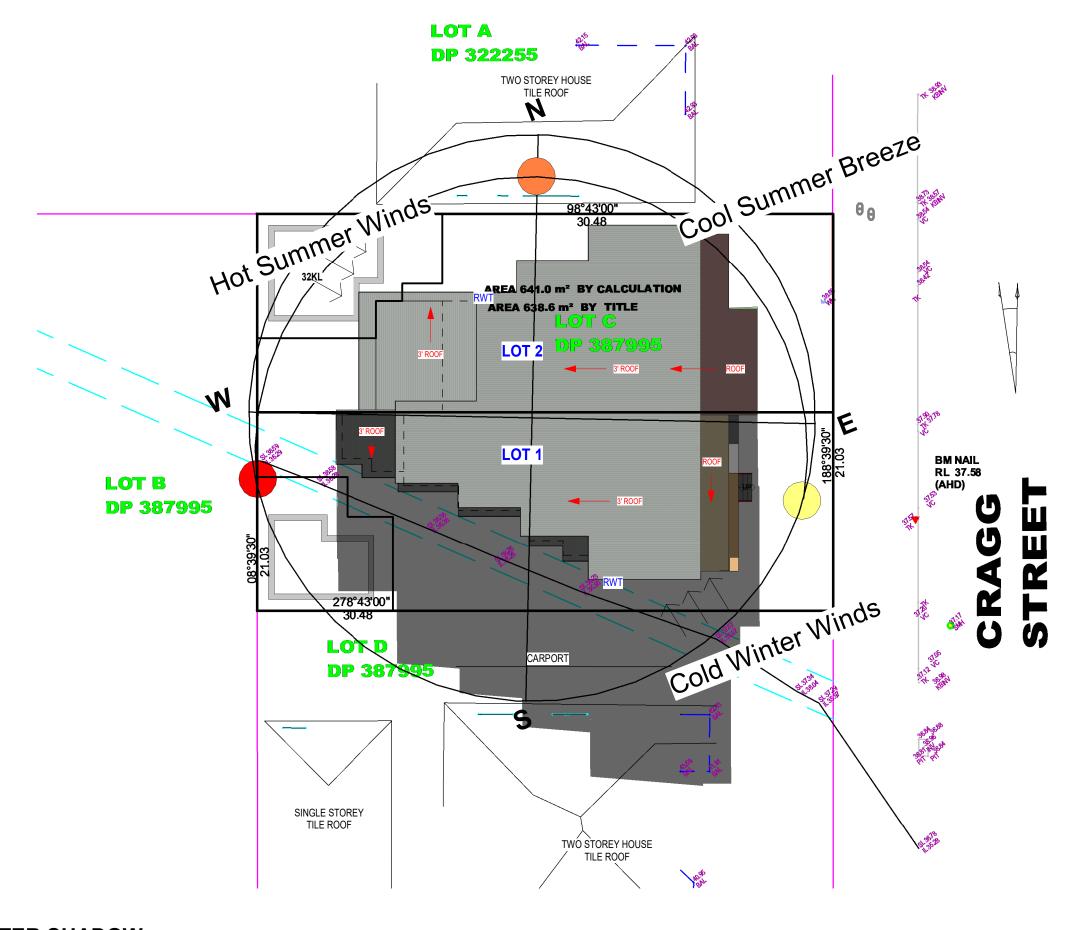

X- 3PM WINTER SHADOW

1:200

| _ |     |      |             |    | NOTE:  Do not scale off drawings, use scaled measurements. All measurements to be confirmed on site prior to commencement of any works. |  | <b>\</b> |
|---|-----|------|-------------|----|-----------------------------------------------------------------------------------------------------------------------------------------|--|----------|
| - |     |      |             | H  | © Copyright.  This plan is subject to copyright and remains the property of                                                             |  | Č        |
|   |     |      |             |    | MITZ Design. The plans must not be used, copied, edited, reproduced, disseminated or redistributed, in whole or part                    |  | ВU       |
|   | REV | DATE | DESCRIPTION | BY | without the prior written consent of MITZ Design.                                                                                       |  |          |

|                           | JOB NUMBER:  | PAGE NUMBER:     | ORIGINAL SIZE: |
|---------------------------|--------------|------------------|----------------|
| PROPOSED DUAL OCCUPANCY   | 2023009      | 15               | A3             |
| 47 CRAGG ST, CONDELL PARK | DESIGNED BY: | DATE: 24-11-2023 |                |
|                           | _ K.D        | 24-11-2023       |                |
| 3PM WINTER SHADOW         | DRAWN BY:    | SCALE:           |                |
|                           | R.D          | AS SHOWN         |                |