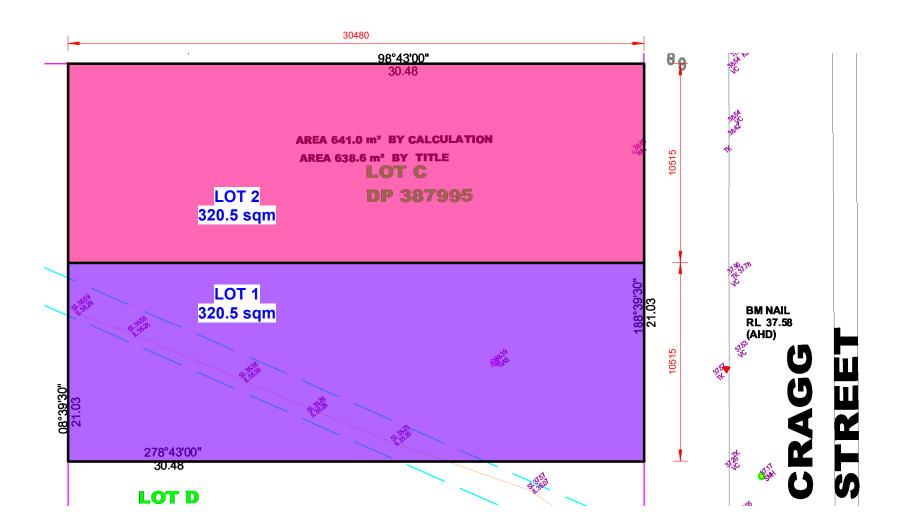

#### X- Sub Division Plan

| REV | DATE | DESCRIPTION | BY |
|-----|------|-------------|----|

NOTE:
Do not scale off drawings, use scaled measurements. All measurements to be confirmed on site prior to commencement of any works.

Copyright.
his plan is subject to copyright and remains the property of ITZ Design. The plans must not be used, copied, edited, perroduced, disseminated or redistributed, in whole or part ithout the prior written consent of MITZ Design.

|   | bdaa              |
|---|-------------------|
| 5 | ACCREDITED        |
|   | BUILDING DESIGNER |

|                           | JOB NUMBER:  | PAGE NUMBER:     | ORIGINAL SIZE: |
|---------------------------|--------------|------------------|----------------|
| PROPOSED DUAL OCCUPANCY   | 2023009      | 03               | A3             |
| 47 CRAGG ST, CONDELL PARK | DESIGNED BY: | DATE: 24-11-2023 |                |
|                           | N.D          | 24-11-2023       |                |
| SUB DIVISION PLAN         | DRAWN BY:    | SCALE:           |                |
|                           | R.D          | AS SHOWN         |                |