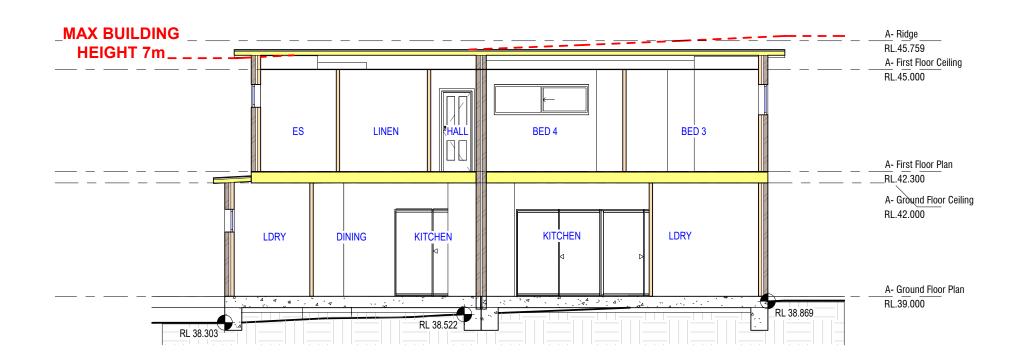

REV DATE DESCRIPTION

|                           | JOB NUMBER:  | PAGE NUMBER: | ORIGINAL SIZE: |
|---------------------------|--------------|--------------|----------------|
| PROPOSED DUAL OCCUPANCY   | 2023009      | 09           | A3             |
| 47 CRAGG ST, CONDELL PARK | DESIGNED BY: | DATE:        |                |
|                           | R.D          | 24-11-2023   |                |
| SECTIONS                  | DRAWN BY:    | SCALE:       | 1              |
|                           | R.D          | AS SHOWN     |                |