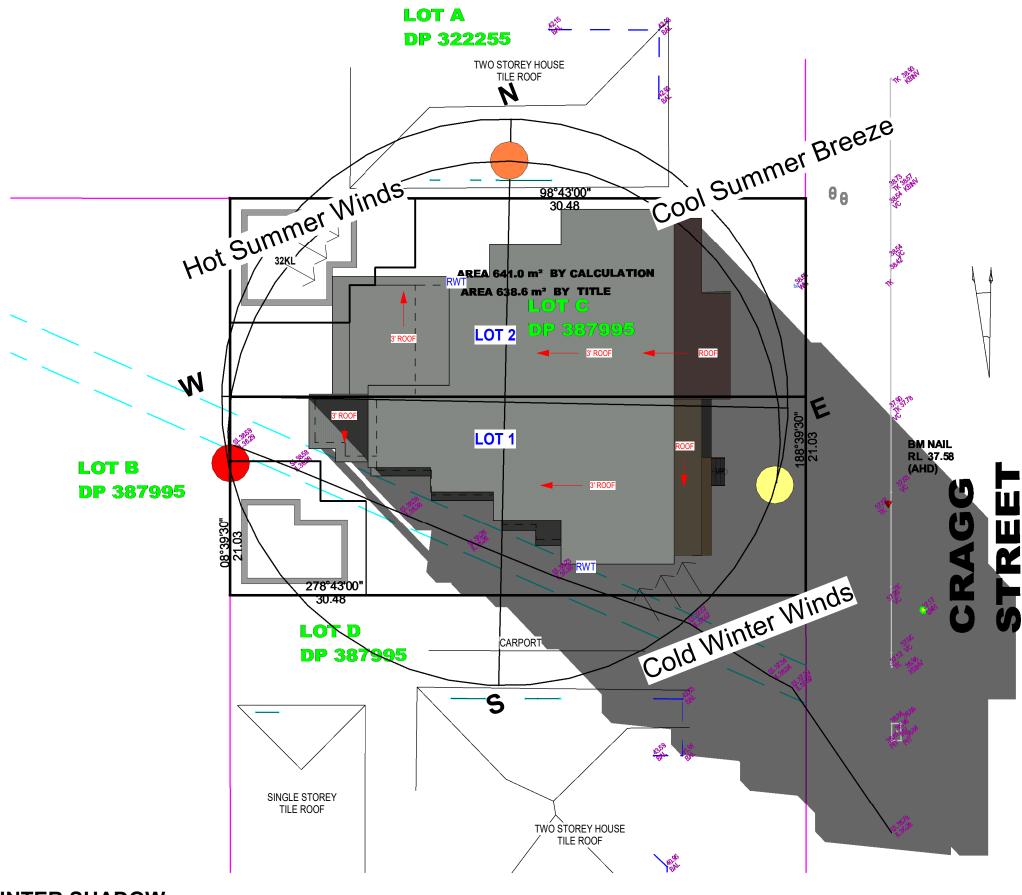

X-Site Analysis

1:200

NOTE:

Do not scale off drawings, use scaled measurements. All measurements to be confirmed on site prior to commencement of any works.

REV DATE DESCRIPTION

© Copyright.

This plan is subject to copyright and remains the property of MITZ Design. The plans must not be used, copied, edited, reproduced, disseminated or redistributed, in whole or part without the prior written consent of MITZ Design.

|                           |              | 110 11 24    | 11720          |
|---------------------------|--------------|--------------|----------------|
|                           | JOB NUMBER:  | PAGE NUMBER: | ORIGINAL SIZE: |
| ROPOSED DUAL OCCUPANCY    | 2023009      | 12           | A3             |
| 47 CRAGG ST, CONDELL PARK | DESIGNED BY: | DATE:        |                |
|                           | R.D          | 24-11-2023   |                |
| SITE ANALYSIS             | DRAWN BY:    | SCALE:       | 7              |

R.D

SITE ANALYSIS

AS SHOWN