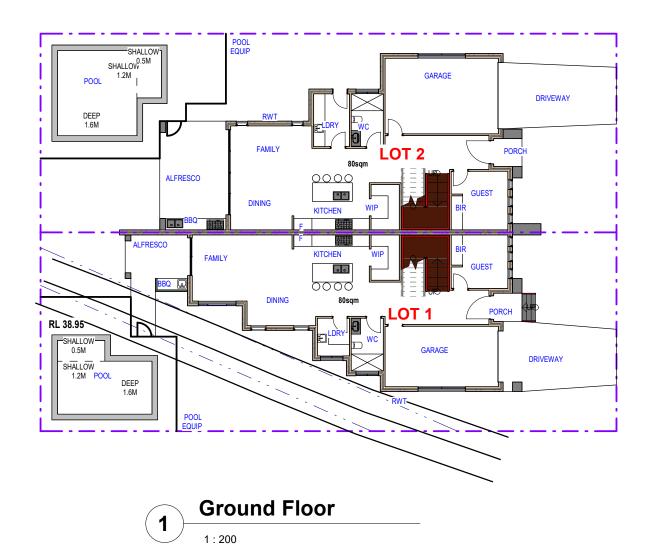

#### X- Sub Division Plan

| REV | DATE | DESCRIPTION | BY |
|-----|------|-------------|----|

NOTE:
Do not scale off drawings, use scaled measurements. All measurements to be confirmed on site prior to commencement of any works.

Copyright.
his plan is subject to copyright and remains the property of ITZ Design. The plans must not be used, copied, edited, perroduced, disseminated or redistributed, in whole or part ithout the prior written consent of MITZ Design.

|   | bdaa              |
|---|-------------------|
| 5 | ACCREDITED        |
|   | BUILDING DESIGNER |

|                           | JOB NUMBER:  | PAGE NUMBER:     | ORIGINAL SIZE: |
|---------------------------|--------------|------------------|----------------|
| PROPOSED DUAL OCCUPANCY   | 2023009      | 03               | A3             |
| 47 CRAGG ST, CONDELL PARK | DESIGNED BY: | DATE: 24-11-2023 |                |
|                           | N.D          | 24-11-2023       |                |
| SUB DIVISION PLAN         | DRAWN BY:    | SCALE:           |                |
|                           | R.D          | AS SHOWN         |                |