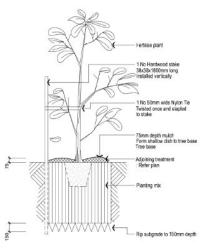

Ground preparation Planting area using imported topsoil Detail. Not.To.Scale.

15 - 35 litre Tree planting Detail. Not. To. Scale.

Ground preparation Grassed area: turf using imported topsoil Detail. Not. To. Scale.

Planting in garden beds

| BOTANICAL NAME:            | COMMON NAME:          | SIZE:  | No |
|----------------------------|-----------------------|--------|----|
| SHRUBS & GROUND COVE       | RS:                   |        |    |
| GA- GARDENIA AUGUSTA FLO   | RIDA GARDEINA         | 1-1.5m | 7  |
| IA- ISPOGON ANETHIFOLIUS   | NARROW LEAF DRUMSTICK | 1-2m   | 8  |
| TREES                      |                       |        |    |
| AP- ACACIA PARRAMATTEGRE   | EN WATTYL             | 8m     | 2  |
| TL- TRISTANIOPSIS LAURIPAL | E FLAX LILY           | 5m     | 2  |